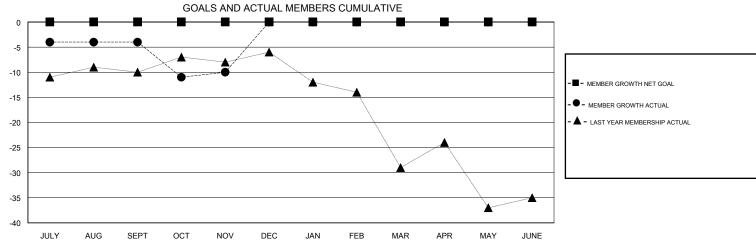

## GOALS AND ACTUAL NEW CLUBS CUMULATIVE

| DROPPED CLUBS: 0 |    | 15 CLUBS OF 57 ADDED 1 OR MORE<br>NEW MEMBERS | GENDER DISTRIBUTION             |                |     |
|------------------|----|-----------------------------------------------|---------------------------------|----------------|-----|
|                  |    |                                               | MALE                            | 1,287 (79.40%) |     |
|                  |    |                                               | FEMALE                          | 334 (20.60%)   |     |
| DROPPED MEMBERS  |    |                                               |                                 |                |     |
| DECEASED         | 5  | CLICK HERE FOR CUMULATIVE  MEMBERSHIP DATA    | TOTAL FAMILY UNIT MEMBERS       |                | 274 |
| CLUB CANCELLED   | 0  |                                               |                                 |                | 440 |
| OTHER            | 27 |                                               | FAMILY MEMBERS PAYING HALF DUES |                | 140 |
| TOTAL            | 32 |                                               |                                 |                |     |