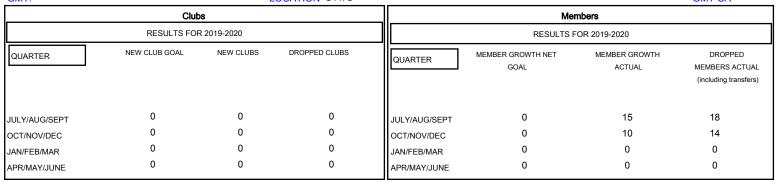

## GOALS AND ACTUAL NEW CLUBS CUMULATIVE

| DROPPED CLUBS: 0 |    | 15 CLUBS OF 57 ADDED 1 OR MORE<br>NEW MEMBERS | GENDER DISTRIBUTION             |                |     |
|------------------|----|-----------------------------------------------|---------------------------------|----------------|-----|
|                  |    |                                               | MALE                            | 1,287 (79.40%) |     |
|                  |    |                                               | FEMALE                          | 334 (20.60%)   |     |
| DROPPED MEMBERS  |    |                                               |                                 |                |     |
| DECEASED         | 5  | CLICK HERE FOR CUMULATIVE  MEMBERSHIP DATA    | TOTAL FAMILY UNIT MEMBERS       |                | 274 |
| CLUB CANCELLED   | 0  |                                               |                                 |                | 440 |
| OTHER            | 27 |                                               | FAMILY MEMBERS PAYING HALF DUES |                | 140 |
| TOTAL            | 32 |                                               |                                 |                |     |